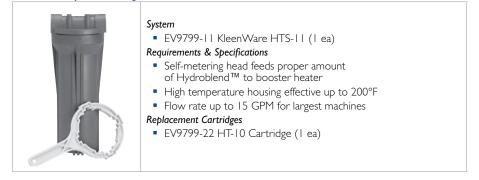

Everpure<sup>®</sup> KleenWare<sup>®</sup> systems protect the booster heaters, spray arms and interior cavities of these machines and keeps them "on line" and working properly.

#### **Under-Counter and Door Type Machines**

Usually lasts up to 6 months depending on volume

#### EV9799-22 HT-10 Replacement Cartridge

Should last 4-6 months depending on volume

These sizing recommendations are merely general guidelines. For exact sizing by Manufacturer and model number, please contact Everpure Technical Service: servicespecialist@pentair.com or 800.942.1153.