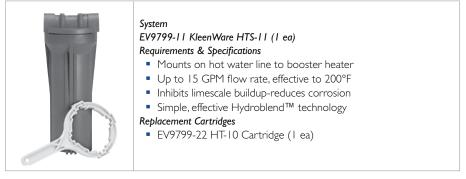

Everpure<sup>®</sup> KleenWare<sup>®</sup> systems protect the booster heaters, spray arms and interior cavities of these machines and keeps them "on line" and working properly.

#### **Rack Conveyor and Flight Line Machines**

Should last 4-6 months depending on volume

#### EV9799-22 HT-10 Replacement Cartridge

Should last 4-6 months depending on volume

These sizing recommendations are merely general guidelines. For exact sizing by Manufacturer and model number, please contact Everpure Technical Service: servicespecialist@pentair.com or 800.942.1153.